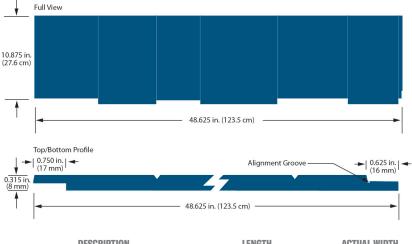

## **PRODUCT SPECIFICATIONS**

| DESCRIPTION          | LENGTH                  | ACTUAL WIDTH         | MINIMUM THICKNESS | PID NUMBER | WEIGHT |
|----------------------|-------------------------|----------------------|-------------------|------------|--------|
| Cedar Texture Shakes | 4ft. (48.63 in.)(1.2 m) | 11.625 in. (29.5 cm) | 0.315 in. (8 mm)  | 42092      | 2 PSF  |