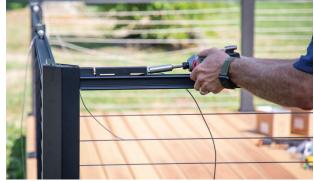

## 3 CENTRALIZED TENSIONING SYSTEM

Thread cable through OneTen tensioning system, and hand-pull cable taut.

# 4 TENSION CABLE PANEL

Using a socket, tighten both sides of the OneTen system to tension the cable panel. Attach the top rail to finish installation.