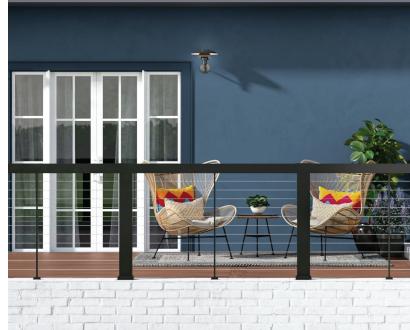

ELEVATION™ RAIL CABLE RAILING
PRODUCT INFORMATION

Available in pre-assembled kits that can install 38% faster than the competition\* — and easy to shop with fewer SKUs — Elevation Rail requires no special tools or fasteners. Offering a modern, industrial design and a continuous top rail, this horizontal cable railing offers unobstructed views. Elevation Rail features adjustable panels that span up to 6' wide and the OneTen™ built-in centralized tensioning system.

### FEATURES & BENEFITS

- Installs 38% faster than the competition\*
- Pre-assembled kits with pre-installed brackets and pre-strung, continuous 316 stainless steel cables
- Modular panels span up to 6' wide and easily adjust to fit smaller openings
- Cable panel drops into installed posts and is secured into place with top rail
- Aluminum rails and posts feature AAMA 2604 powder coating
- Transferable Limited Lifetime Warranty on aluminum rails and posts.
   Limited Warranty on cable fittings.