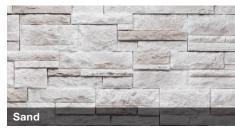

#### CARVED BLOCK

Carved Block combines larger stones with a chiseled texture to mimic split face stone, broadening the range of styles to meet the needs of contemporary and commercial design.

Carved Block is available in two colors: Midnight and Sea Salt. Midnight combines gray, black and brown hues for a darker aesthetic. Sea Salt is a lighter, creamier tone with shades of taupe and white.