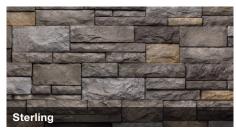

#### **LEDGESTONE**

The rugged texture and purposeful irregularity offer an exposed and well-worn look that suggests years in the elements.