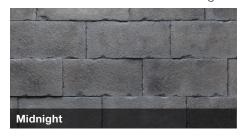

#### CARVED BLOCK

Carved Block combines larger stones with a chiseled texture to mimic split face stone, broadening the range of styles to meet the needs of contemporary and commercial design.

Carved Block is available in two colors: Midnight and Sea Salt. Midnight combines gray, black and brown hues for a darker aesthetic. Sea Salt is a lighter, creamier tone with shades of taupe and white.

#### **CARVED BLOCK**

Carved Block texture combines larger stones with a chiseled texture to mimic split face stone.