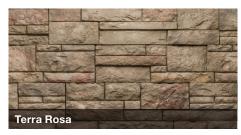

#### **TIGHT-CUT**

The traditional look of quarried limestone fitted tightly together to emulate rural 19th century American architecture.