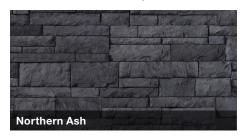

#### CARVED BLOCK

Carved Block combines larger stones with a chiseled texture to mimic split face stone, broadening the range of styles to meet the needs of contemporary and commercial design.

Carved Block is available in two colors: Midnight and Sea Salt. Midnight combines gray, black and brown hues for a darker aesthetic. Sea Salt is a lighter, creamier tone with shades of taupe and white.