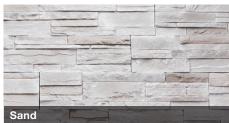

#### **TIGHT-CUT**

The traditional look of quarried limestone fitted tightly together to emulate rural 19th century American architecture.