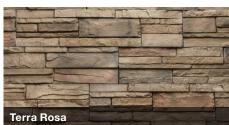

#### CARVED BLOCK

Carved Block combines larger stones with a chiseled texture to mimic split face stone, broadening the range of styles to meet the needs of contemporary and commercial design.

Carved Block is available in two colors: Midnight and Sea Salt. Midnight combines gray, black and brown hues for a darker aesthetic. Sea Salt is a lighter, creamier tone with shades of taupe and white.

#### **CARVED BLOCK**

Carved Block texture combines larger stones with a chiseled texture to mimic split face stone.