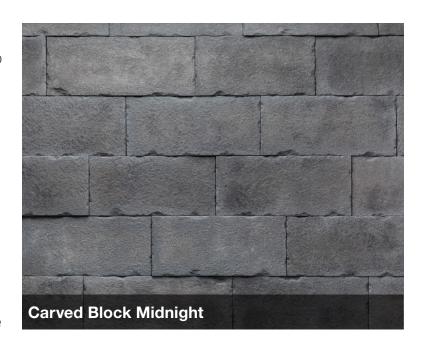

#### CARVED BLOCK

Carved Block combines larger stones with a chiseled texture to mimic split face stone, broadening the range of styles to meet the needs of contemporary and commercial design.

Carved Block is available in two colors: Midnight and Sea Salt. Midnight combines gray, black and brown hues for a darker aesthetic. Sea Salt is a lighter, creamier tone with shades of taupe and white.

#### **CARVED BLOCK**

Carved Block texture combines larger stones with a chiseled texture to mimic split face stone.