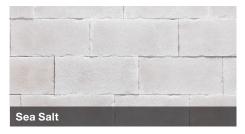

#### CARVED BLOCK

Carved Block combines larger stones with a chiseled texture to mimic split face stone, broadening the range of styles to meet the needs of contemporary and commercial design.

Carved Block is available in two colors: Midnight and Sea Salt. Midnight combines gray, black and brown hues for a darker aesthetic. Sea Salt is a lighter, creamier tone with shades of taupe and white.

#### **CARVED BLOCK**

Carved Block texture combines larger stones with a chiseled texture to mimic split face stone.