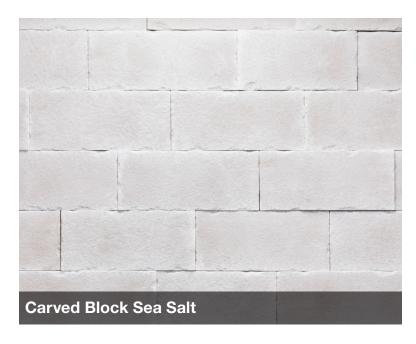

#### CARVED BLOCK

Carved Block combines larger stones with a chiseled texture to mimic split face stone, broadening the range of styles to meet the needs of contemporary and commercial design.

Carved Block is available in two colors: Midnight and Sea Salt. Midnight combines gray, black and brown hues for a darker aesthetic. Sea Salt is a lighter, creamier tone with shades of taupe and white.

#### **CARVED BLOCK**

Carved Block texture combines larger stones with a chiseled texture to mimic split face stone.