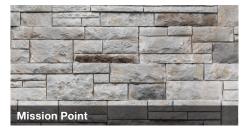

#### **TIGHT-CUT**

The traditional look of quarried limestone fitted tightly together to emulate rural 19th century American architecture.