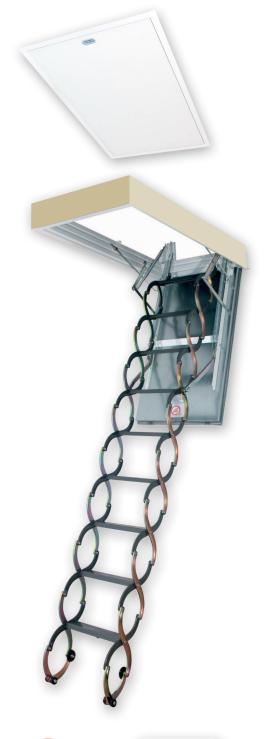

## I. APPLICATION

**LSF** is an fire rated scissor attic ladder designed to provide safe and easy access to non-inhabited spaces. It eliminates a need for installing more expensive and space consuming staircases. Fire rated scissors metal model **LSF** for building codes require fire protections.

| II. STRUCTURE |                      |                                                                                                                          |  |  |  |  |  |
|---------------|----------------------|--------------------------------------------------------------------------------------------------------------------------|--|--|--|--|--|
| No.           | Element              | Description                                                                                                              |  |  |  |  |  |
| 1             | Hatch                | insulated, fire-resistant white hatch thickness: 21/6". thermal insulation thickness: 11/6". hatch equipped with a lock. |  |  |  |  |  |
| 2             | Frame                | metal ladder box with metal trim and quick-instal-<br>lation brackets included.<br>height: 5½"                           |  |  |  |  |  |
| 3             | Ladder               | metal scissor ladder                                                                                                     |  |  |  |  |  |
| 4             | Steps                | metal, equipped with anti-slip profile.<br>step width: 31%"<br>length: 117%", 125%",                                     |  |  |  |  |  |
| 5             | Standard Accessories | control rod for opening the hatch                                                                                        |  |  |  |  |  |