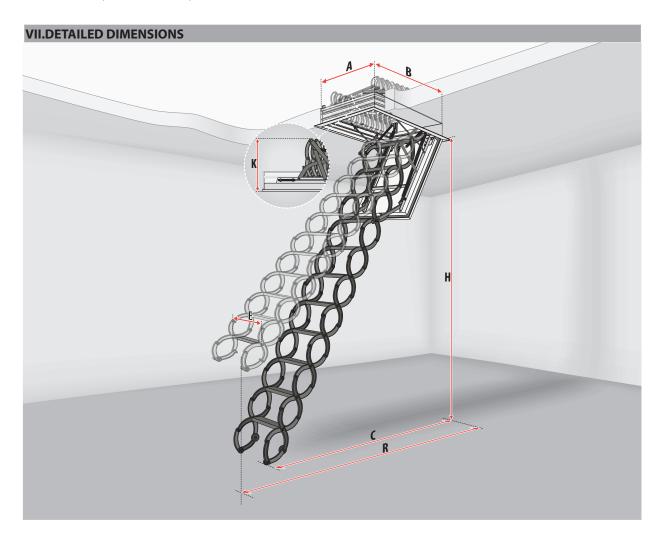

| III. DIMENSIONS |               |                          |  |  |  |  |
|-----------------|---------------|--------------------------|--|--|--|--|
| No.             | Rough Opening | Room height              |  |  |  |  |
| 1               | 22"x 47"      | 8′10 <b>1⁄8″</b> - 9′10″ |  |  |  |  |
| 2               | 25"x 47"      | 8 10 78 - 9 10           |  |  |  |  |

| 1 step removed                            |        | standard lenght of<br>ladder (10 steps) |        | 1 additional step |       |  |  |  |
|-------------------------------------------|--------|-----------------------------------------|--------|-------------------|-------|--|--|--|
| 7'10½"                                    | 8'10¾" | 8'10%"                                  | 9'10%" | 9'10%"            | 10'6" |  |  |  |
| Ladder dimensions are equal to all sizes. |        |                                         |        |                   |       |  |  |  |
| 65"                                       | 65"    | 67"                                     | 71"    | 72%"              | 82¾"  |  |  |  |
| 39%"                                      | 55%"   | 65"                                     | 51¼"   | 471⁄4"            | 55%"  |  |  |  |
|                                           |        |                                         |        |                   |       |  |  |  |