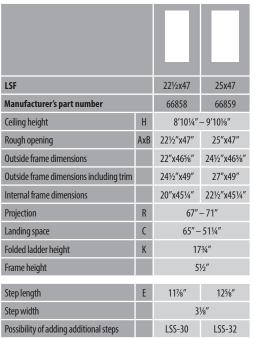

| II. STRUCTURE |                      |                                                                                                                          |  |  |  |  |  |
|---------------|----------------------|--------------------------------------------------------------------------------------------------------------------------|--|--|--|--|--|
| No.           | Element              | Description                                                                                                              |  |  |  |  |  |
| 1             | Hatch                | insulated, fire-resistant white hatch thickness: 21/6". thermal insulation thickness: 11/6". hatch equipped with a lock. |  |  |  |  |  |
| 2             | Frame                | metal ladder box with metal trim and quick-instal-<br>lation brackets included.<br>height: 5½"                           |  |  |  |  |  |
| 3             | Ladder               | metal scissor ladder                                                                                                     |  |  |  |  |  |
| 4             | Steps                | metal, equipped with anti-slip profile.<br>step width: 31%"<br>length: 117%", 125%",                                     |  |  |  |  |  |
| 5             | Standard Accessories | control rod for opening the hatch                                                                                        |  |  |  |  |  |

| III. DIMENSIONS |               |                          |  |  |  |  |
|-----------------|---------------|--------------------------|--|--|--|--|
| No.             | Rough Opening | Room height              |  |  |  |  |
| 1               | 22"x 47"      | 8′10 <b>1⁄8″</b> - 9′10″ |  |  |  |  |
| 2               | 25"x 47"      | 8 10 78 - 9 10           |  |  |  |  |

| V. COMPATIBLE ACCESSORIES |                                                                                                                   |  |  |  |  |  |
|---------------------------|-------------------------------------------------------------------------------------------------------------------|--|--|--|--|--|
| Ladder Balustrade LXB-U   | The balustrade is available in one standard size 30"x54" for all attic ladders.                                   |  |  |  |  |  |
| LSS additional step       | To increase the length of the LSF ladder you can use an extra step: LSS-30 for size 22/47, LSS-32 for size 25/47. |  |  |  |  |  |