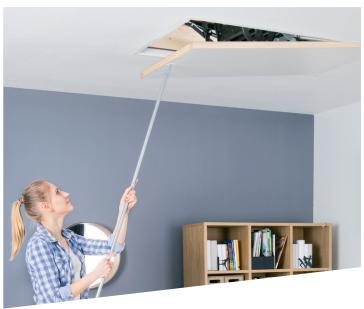

### 3. SOFT CLOSE

The number one complaint of any homeowner who uses their attic ladder is when closing the unit you have to hold onto the pull chord to keep it from slamming shut.

ALL FAKRO ladders are design to self close 90% then using a control rod the user softly closes and latches the door panel in place.