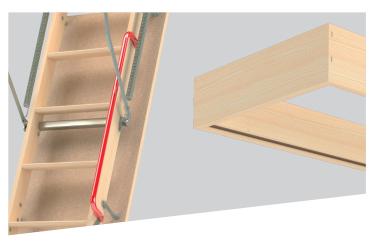

# 8. HANDRAIL AND WEATHER SEAL

All FAKRO models come equipped with weather seal and a handrail.