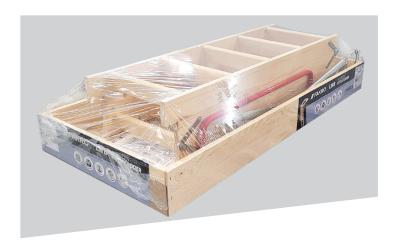

### 5. CLEAR PACKAGING

FAKRO stairs come packaged in clear plastic wrap. This eliminates damaged boxes, protects the stair from environmental elements, easier for the customer to see the product.

# 10. FULLY ASSEMBLED, EASY INSTALLATION

All FAKRO models come fully assembled making installation easier. FAKRO also offers easy to follow online videos and installation tutorials for every model available.