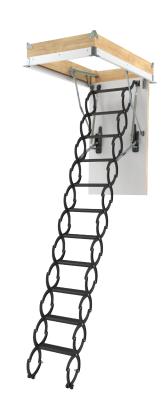

#### 2. WIDER CLEARANCE ENTRY

FAKRO boast the largest opening between springs of each model better than any other brand attic stair. FAKRO select models mount their spring on the side of the ladder not to the frame.

## 4. SAFER FOOTHOLD

FAKRO has engineered their ladders so that when the unit is open the ladder pivots away from the door panel. This gives the user a deeper and safer foothold when ascending the ladder. With other brands the ladder is stationary and leaves little to no room creating a unsafe footing for the user.