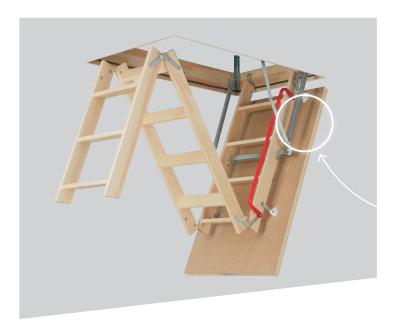

### 3. SOFT CLOSE

The number one complaint of any homeowner who uses their attic ladder is when closing the unit you have to hold onto the pull chord to keep it from slamming shut.

ALL FAKRO ladders are design to self close 90% then using a control rod the user softly closes and latches the door panel in place.

# 9. CEILING HEIGHT ADJUSTMENT

Selected FAKRO models are designed to allow custom ceiling height adjustment post installation. In the event the lower step is not cut exactly correct or the flooring under the stair is changed these custom fit adjusters allow the stair to be alter so you have a fully flush seat when the ladder is extended.