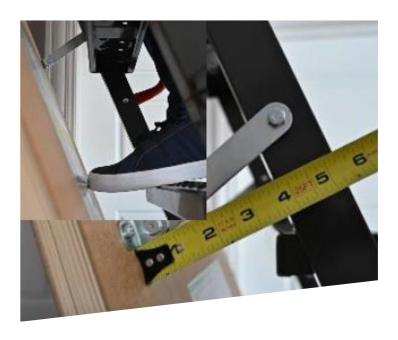

## 4. SAFER FOOTHOLD

FAKRO has engineered their ladders so that when the unit is open the ladder pivots away from the door panel. This gives the user a deeper and safer foothold when ascending the ladder. With other brands the ladder is stationary and leaves little to no room creating a unsafe footing for the user.