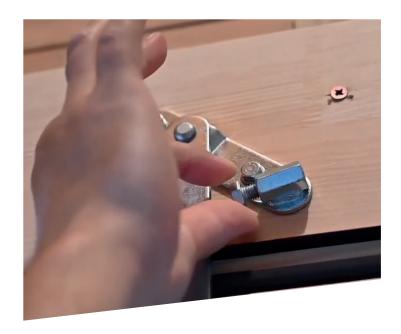

# 9. CEILING HEIGHT ADJUSTMENT

Selected FAKRO models are designed to allow custom ceiling height adjustment post installation. In the event the lower step is not cut exactly correct or the flooring under the stair is changed these custom fit adjusters allow the stair to be alter so you have a fully flush seat when the ladder is extended.